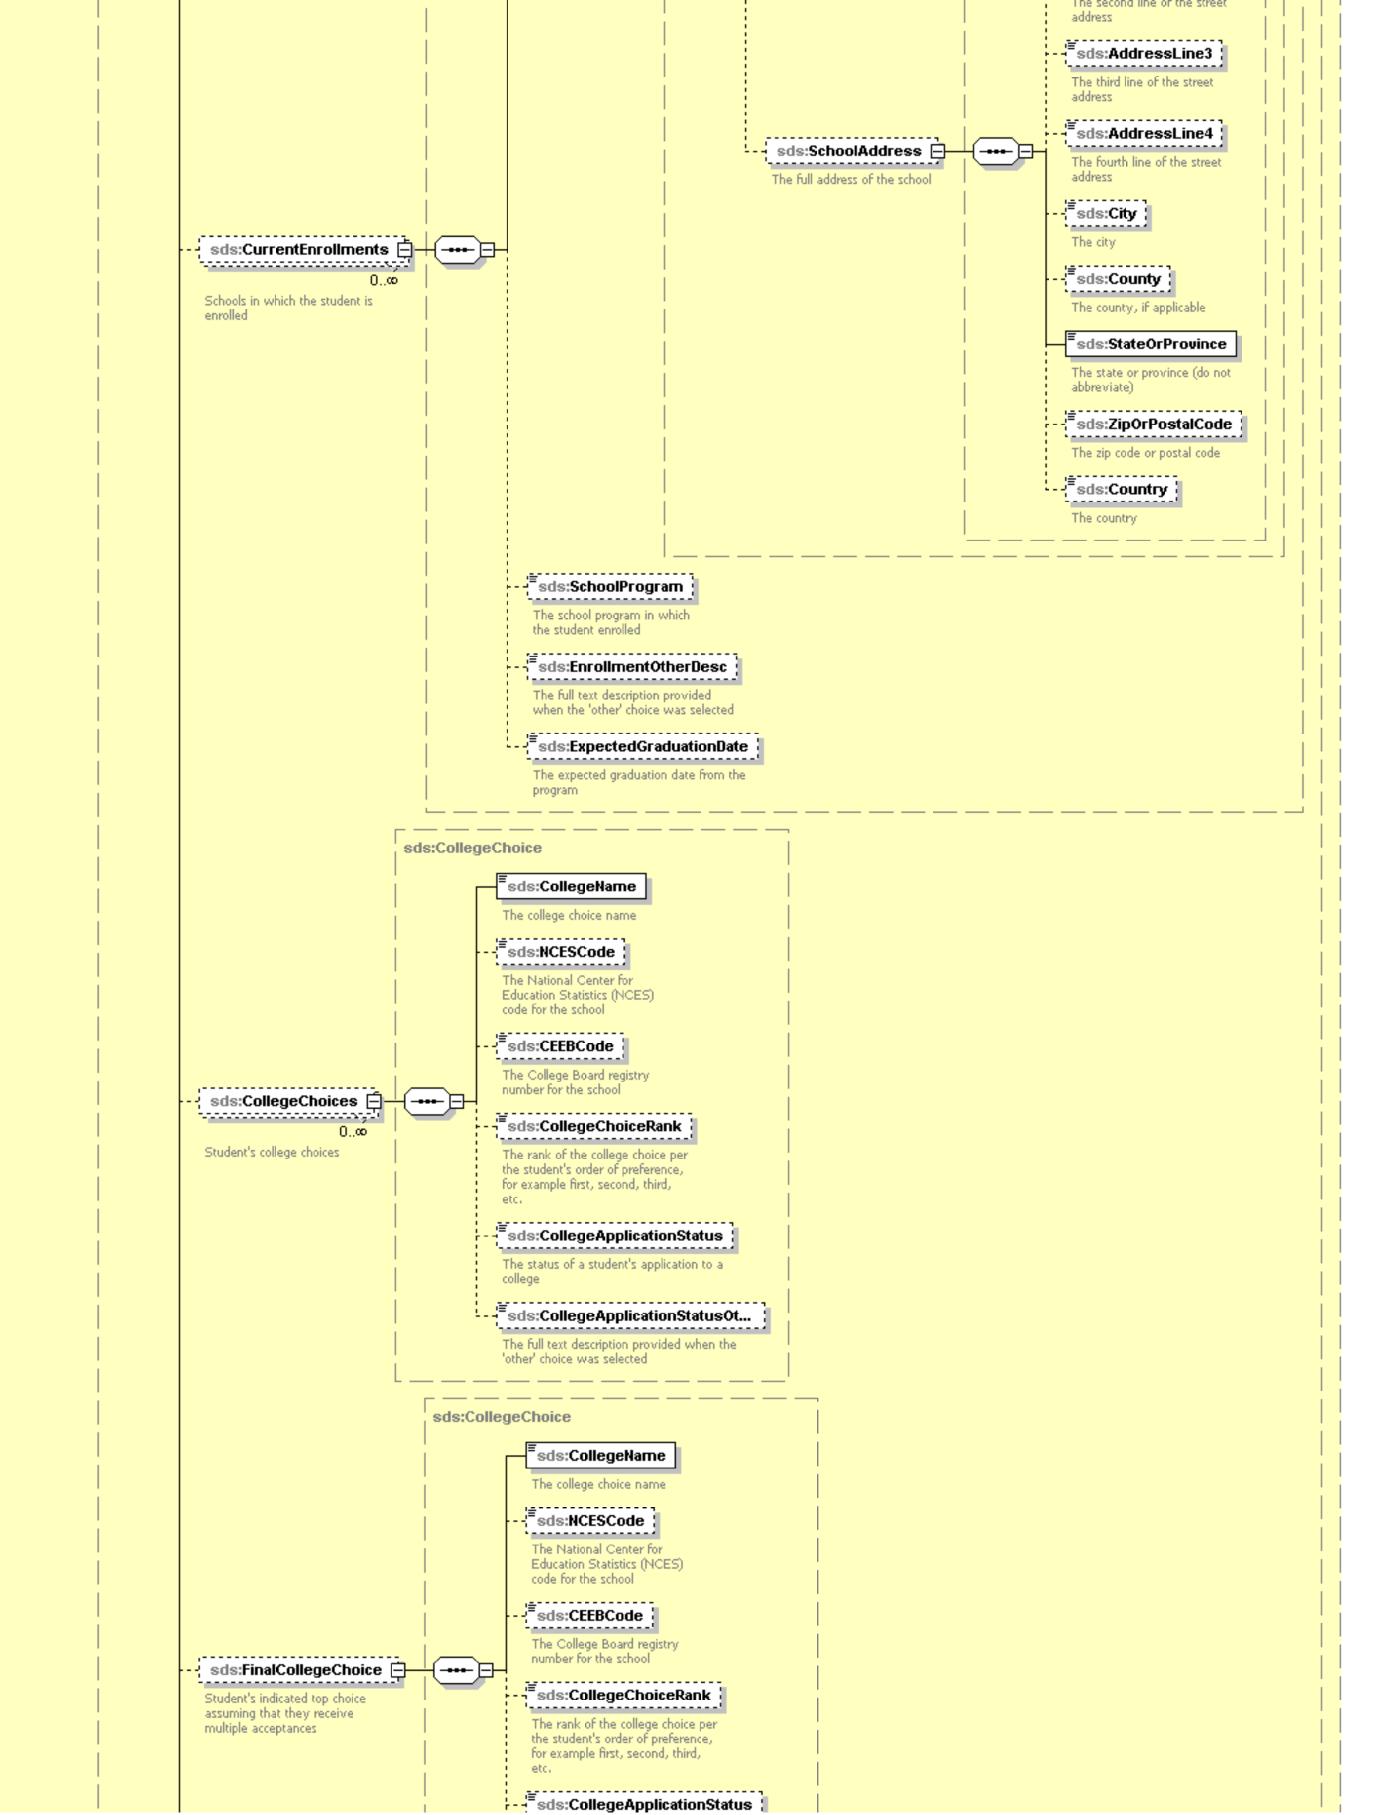

Scholar Snapp"
MICHAEL & SUSAN DELL FOUNDATION































### sds:FAFSAFilingYear

The school year of the student's FAFSA filing in the format of two 4-digit years separated by a dash, for example 2008-2009

#### sds:DisciplineOrLegal

Whether the student has been subjected to any school or legal disciplinary action. Use disciplinary essay type for description.

#### sds:MaritalStatus

The student's marital status







Whether the student is a dependent of someone else or independent

#### sds:DependentsCount

The number of dependents under the student's care, such as the count of the student's



## sds:FamilyMembersInCollegeC...

The number of student family members that are attending college, not counting the student

# sds:SiblingsCount

The student's number of









sds:RelativeEducationLevel



sds:EducationLevel

The highe