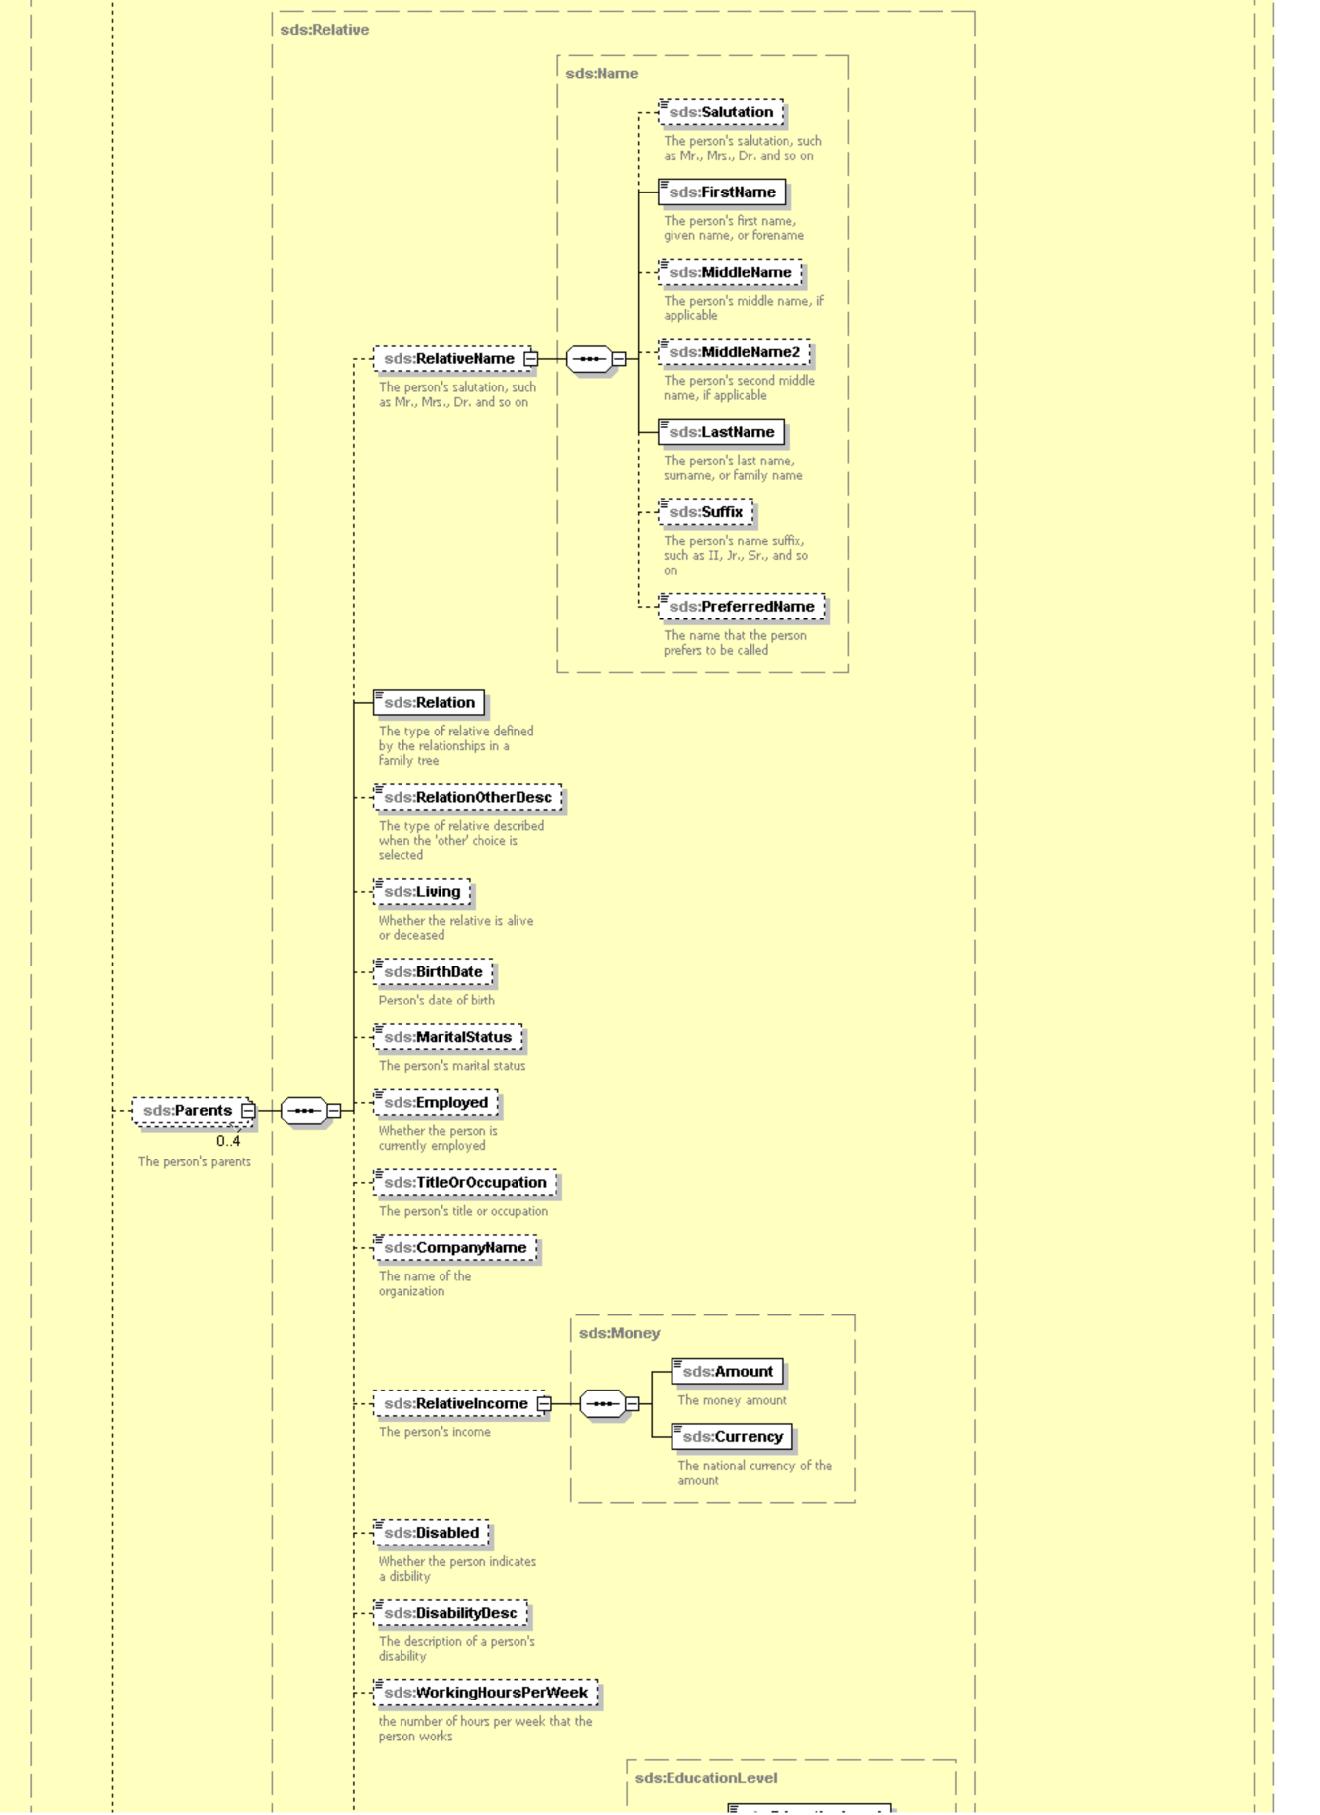

cholar Snapp"
MICHAEL & SUSAN DELL FOUNDATION































### sds:FAFSAFilingYear

The school year of the student's FAFSA filing in the format of two 4-digit years separated by a dash, for example 2008-2009

#### sds:DisciplineOrLegal

Whether the student has been subjected to any school or legal disciplinary action. Use disciplinary essay type for description.

#### sds:MaritalStatus

The student's marital status







Whether the student is a dependent of someone else or independent

#### sds:DependentsCount

The number of dependents under the student's care, such as the count of the student's



## sds:FamilyMembersInCollegeC...

The number of student family members that are attending college, not counting the student

# sds:SiblingsCount

The student's number of









sds:RelativeEducationLevel



sds:EducationLevel

The highest level of

completed

education that the person







sds:ClassName

The name of the student's



Generated by XMLSpy

www.altova.com