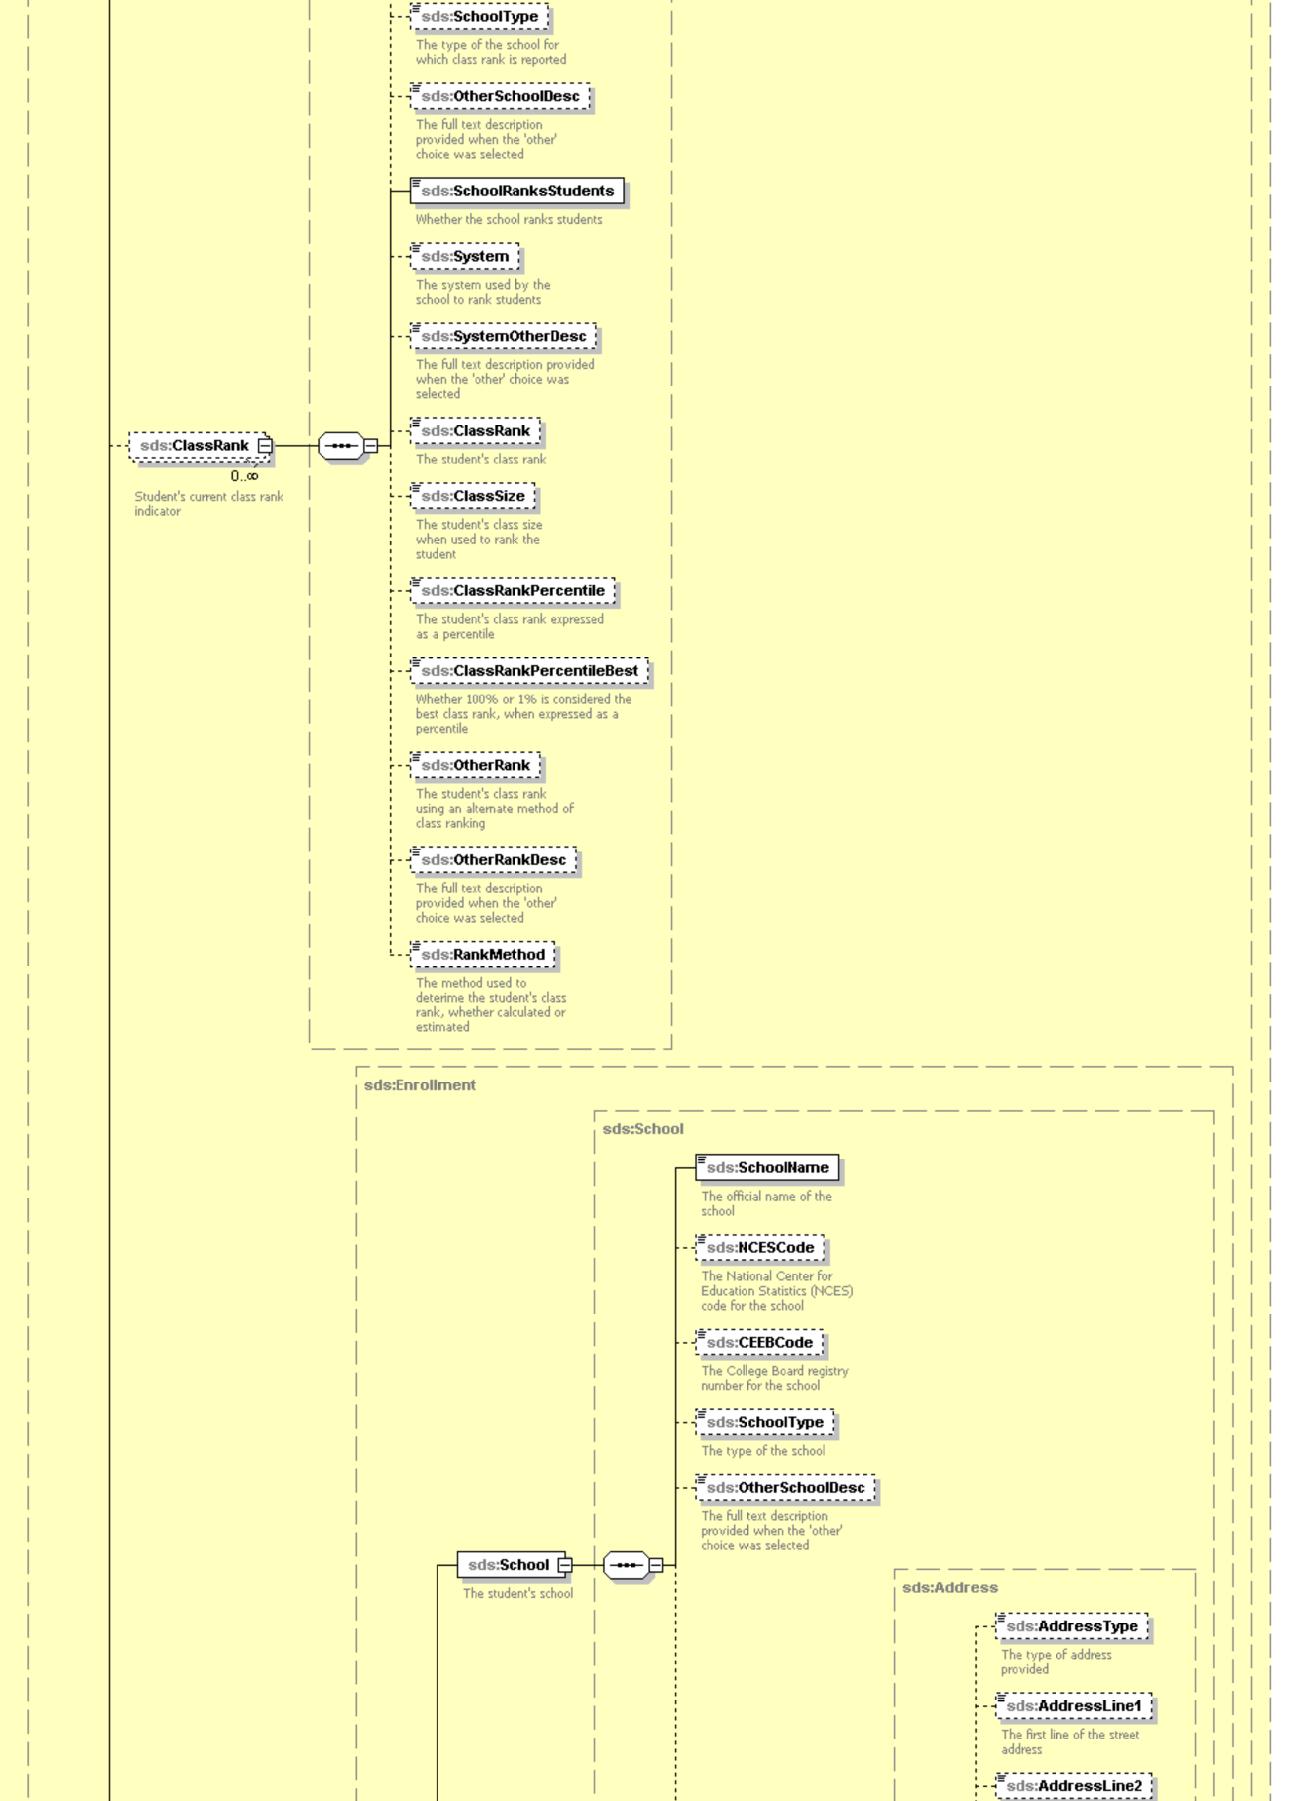

Scholar Snapp"
MICHAEL & SUSAN DELL FOUNDATION































### sds:FAFSAFilingYear

The school year of the student's FAFSA filing in the format of two 4-digit years separated by a dash, for example 2008-2009

#### sds:DisciplineOrLegal

Whether the student has been subjected to any school or legal disciplinary action. Use disciplinary essay type for description.

#### sds:MaritalStatus

The student's marital status







Whether the student is a dependent of someone else or independent

#### sds:DependentsCount

The number of dependents under the student's care, such as the count of the student's



## sds:FamilyMembersInCollegeC...

The number of student family members that are attending college, not counting the student

# sds:SiblingsCount

The student's number of









sds:RelativeEducationLevel



sds:EducationLevel

The h