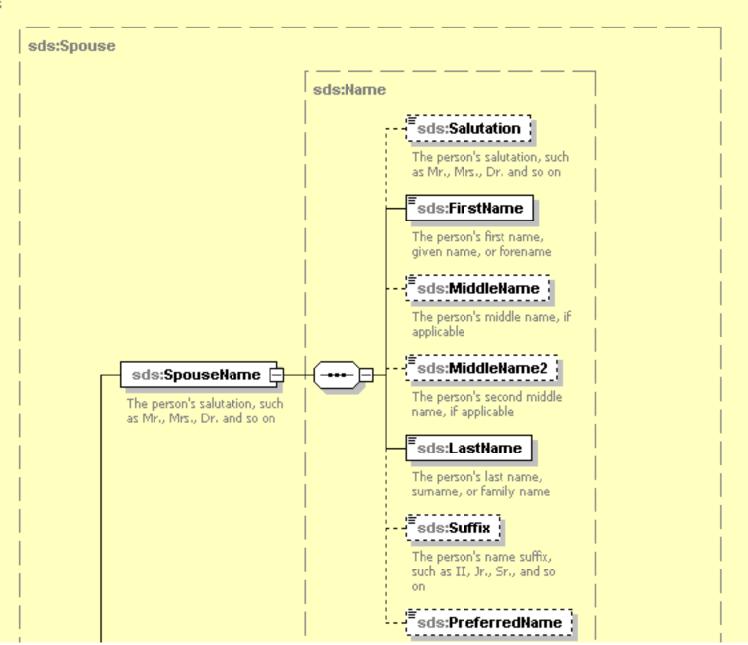

Scholar Snapp"
MICHAEL & SUSAN DELL FOUNDATION































### sds:FAFSAFilingYear

The school year of the student's FAFSA filing in the format of two 4-digit years separated by a dash, for example 2008-2009

#### sds:DisciplineOrLegal

Whether the student has been subjected to any school or legal disciplinary action. Use disciplinary essay type for description.

#### sds:MaritalStatus

The student's marital status







Whether the student is a dependent of someone else or independent

#### sds:DependentsCount

The number of dependents under the student's care, such as the count of the student's



## sds:FamilyMembersInCollegeC...

The number of student family members that are attending college, not counting the student

# sds:SiblingsCount

The student's number of









sds:RelativeEducationLevel



sds:EducationLevel

The highest level of

completed

education that the person







sds:ClassName

The name of the student's



Generated by XMLSpy

www.altova.com