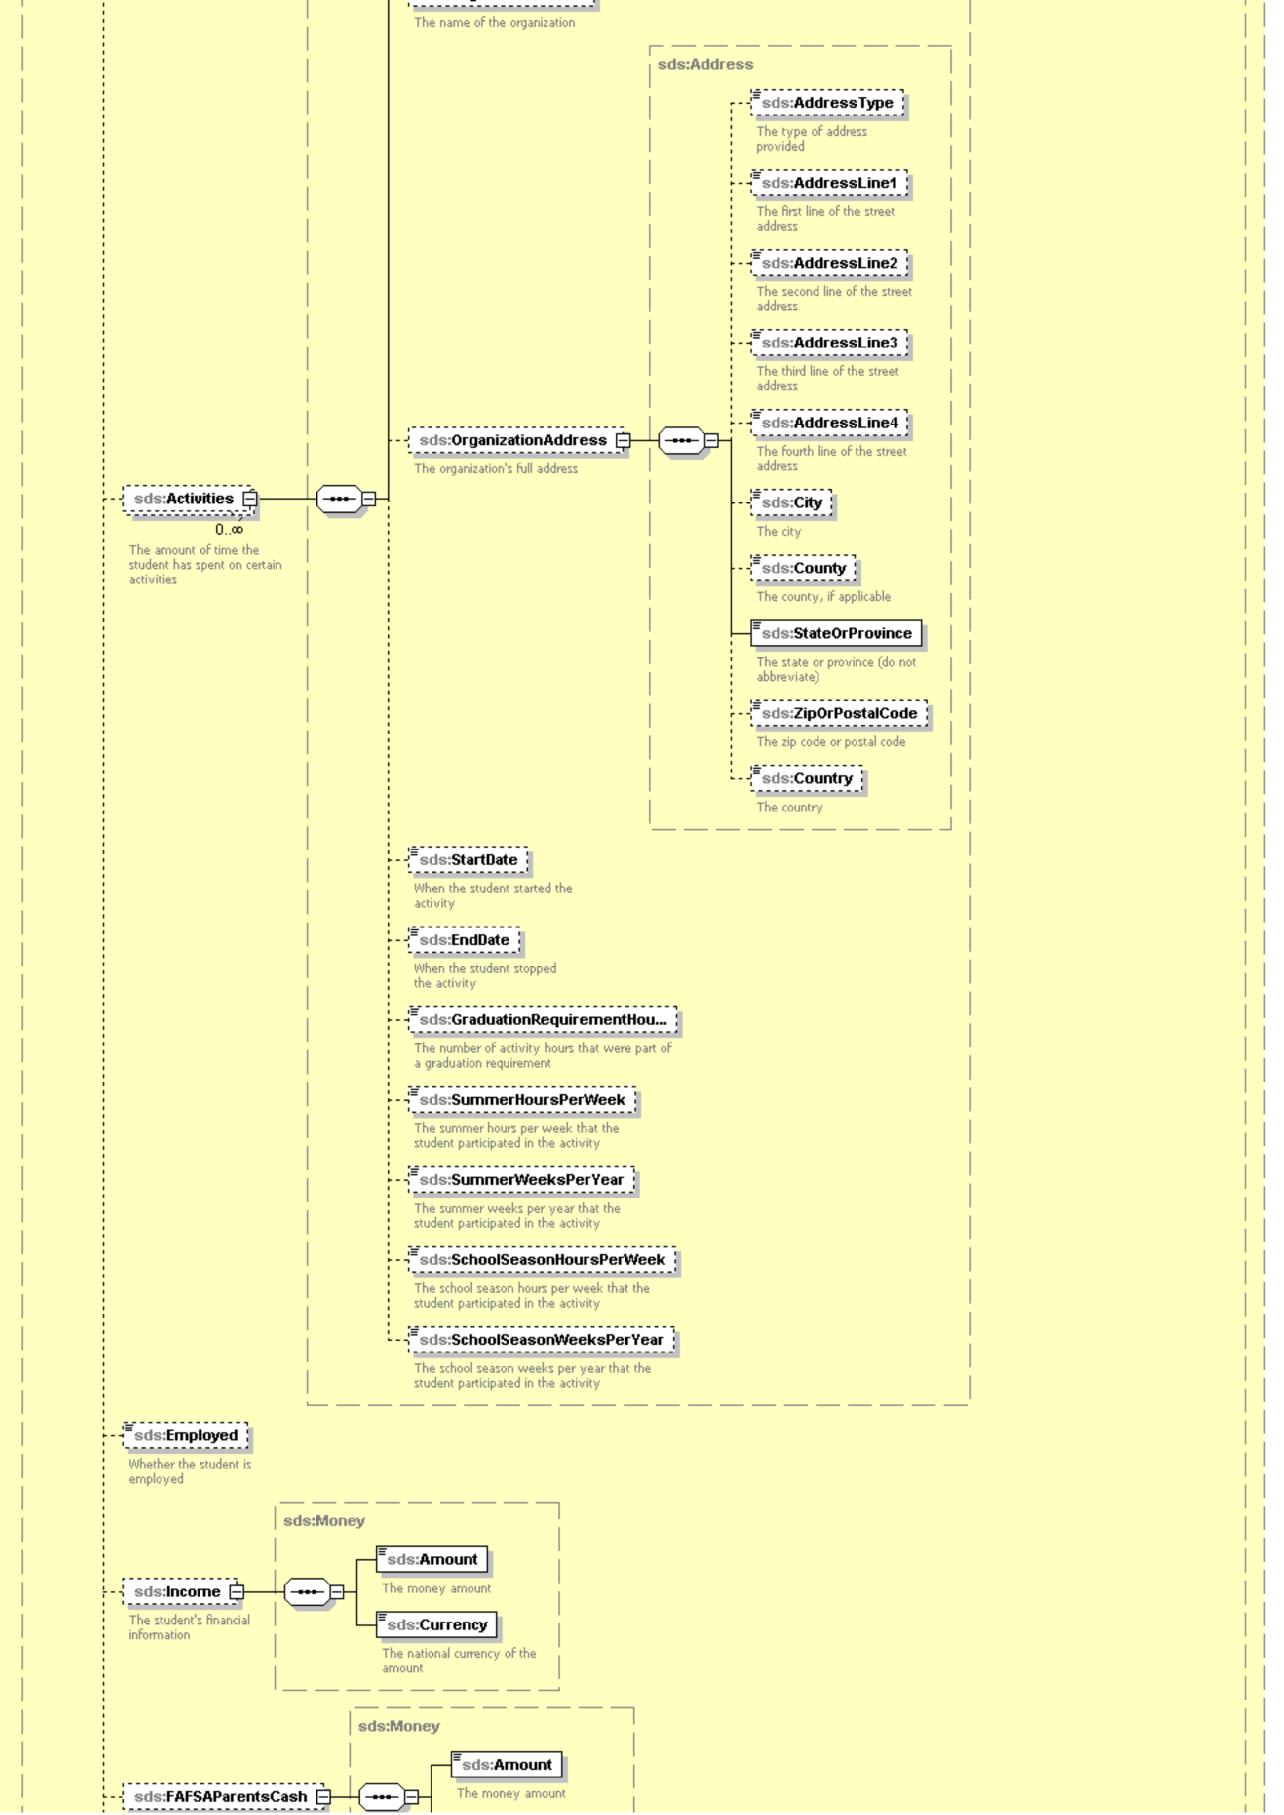

Scholar Snapp"
MICHAEL & SUSAN DELL FOUNDATION































### sds:FAFSAFilingYear

The school year of the student's FAFSA filing in the format of two 4-digit years separated by a dash, for example 2008-2009

#### sds:DisciplineOrLegal

Whether the student has been subjected to any school or legal disciplinary action. Use disciplinary essay type for description.

#### sds:MaritalStatus

The student's marital status







Whether the student is a dependent of someone else or independent

#### sds:DependentsCount

The number of dependents under the student's care, such as the count of the student's



## sds:FamilyMembersInCollegeC...

The number of student family members that are attending college, not counting the student

# sds:SiblingsCount

The student's number of









sds:RelativeEducationLevel



sds:EducationLevel

The highest lev