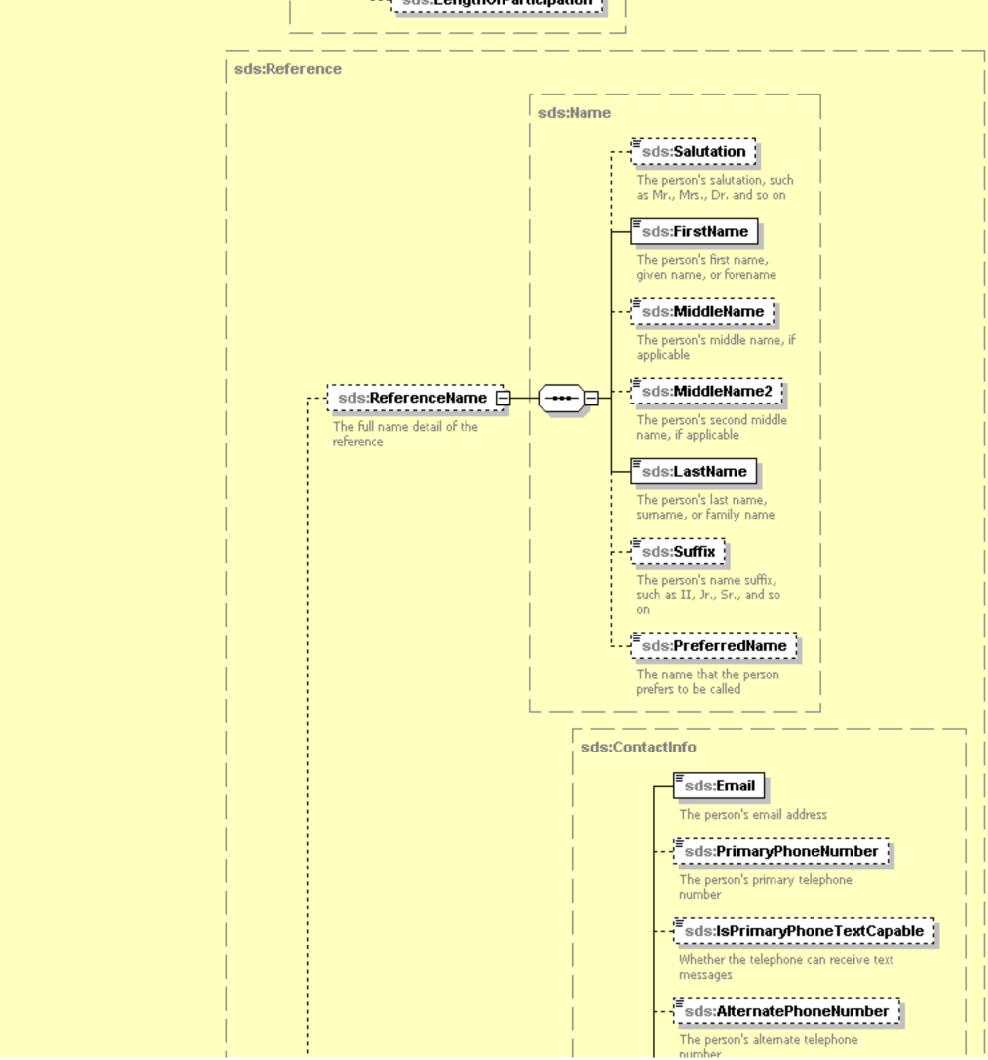

FOUNDATION































### sds:FAFSAFilingYear

The school year of the student's FAFSA filing in the format of two 4-digit years separated by a dash, for example 2008-2009

#### sds:DisciplineOrLegal

Whether the student has been subjected to any school or legal disciplinary action. Use disciplinary essay type for description.

#### sds:MaritalStatus

The student's marital status







Whether the student is a dependent of someone else or independent

#### sds:DependentsCount

The number of dependents under the student's care, such as the count of the student's



## sds:FamilyMembersInCollegeC...

The number of student family members that are attending college, not counting the student

# sds:SiblingsCount

The student's number of









sds:RelativeEducationLevel



sds:EducationLevel

The highest level of

completed

education that the person







sds:ClassName

The name of the student's



Generated by XMLSpy

www.altova.com