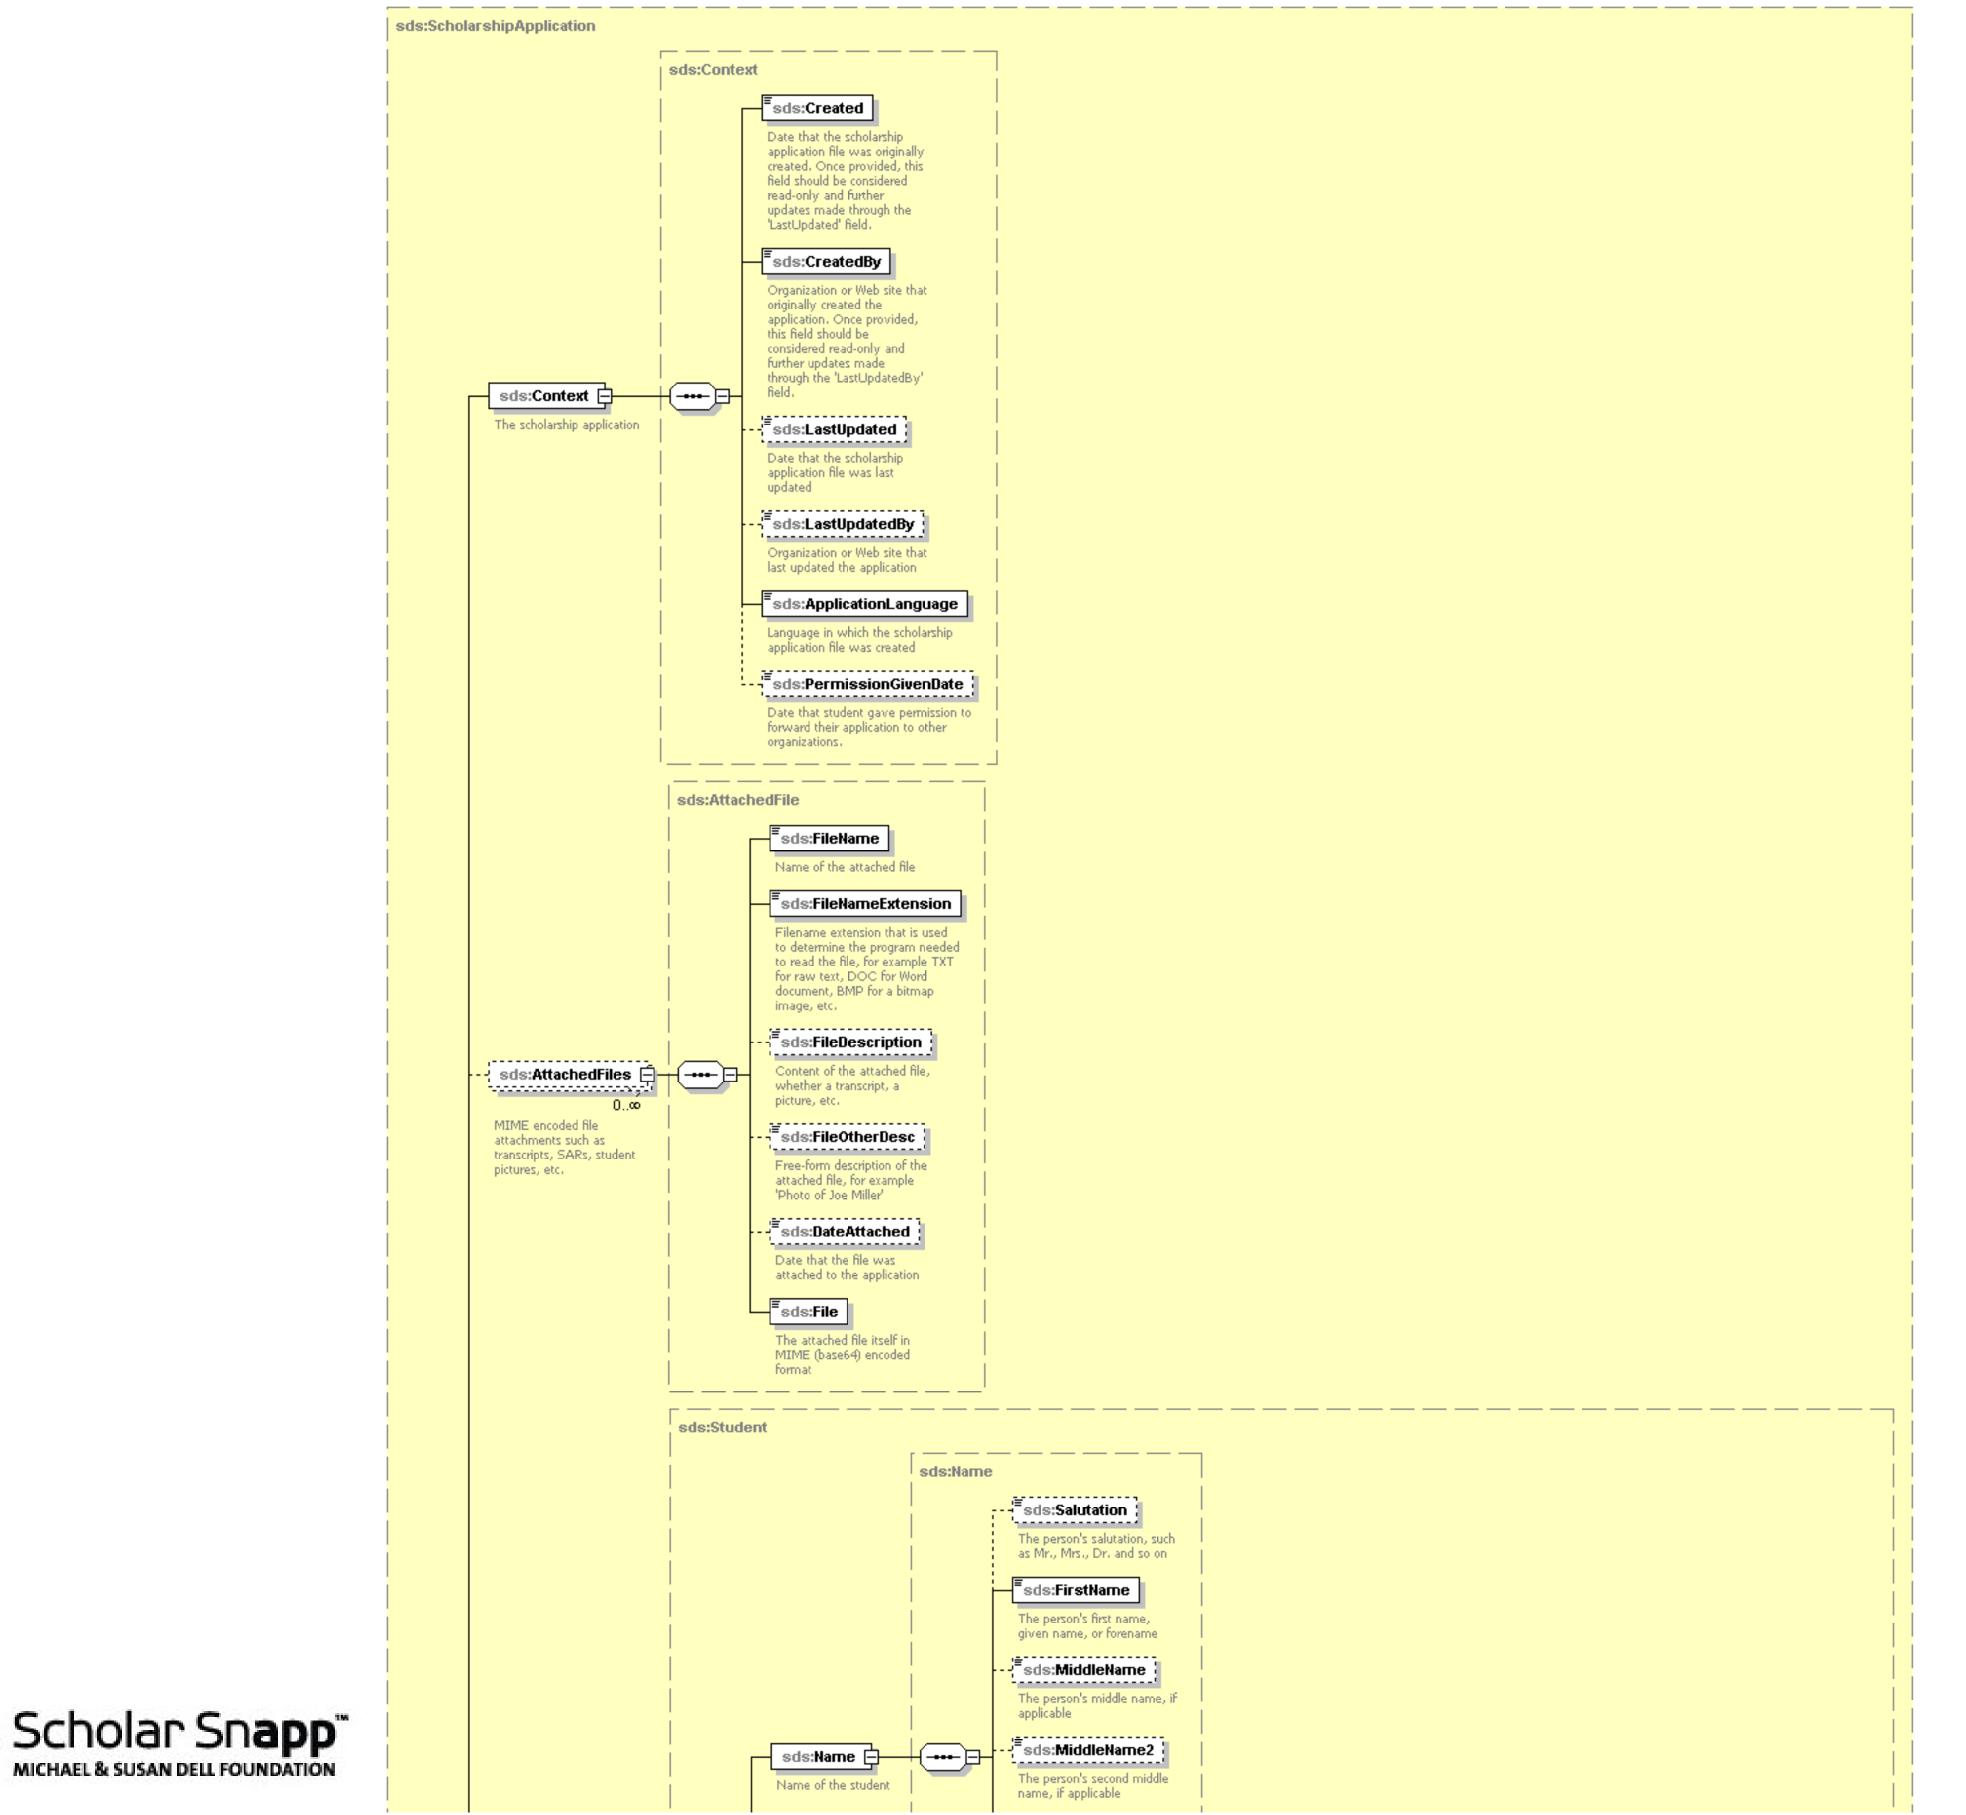

Scholar Snapp"
MICHAEL & SUSAN DELL FOUNDATION































### sds:FAFSAFilingYear

The school year of the student's FAFSA filing in the format of two 4-digit years separated by a dash, for example 2008-2009

#### sds:DisciplineOrLegal

Whether the student has been subjected to any school or legal disciplinary action. Use disciplinary essay type for description.

#### sds:MaritalStatus

The student's marital status







Whether the student is a dependent of someone else or independent

#### sds:DependentsCount

The number of dependents under the student's care, such as the count of the student's



## sds:FamilyMembersInCollegeC...

The number of student family members that are attending college, not counting the student

# sds:SiblingsCount

The student's number o