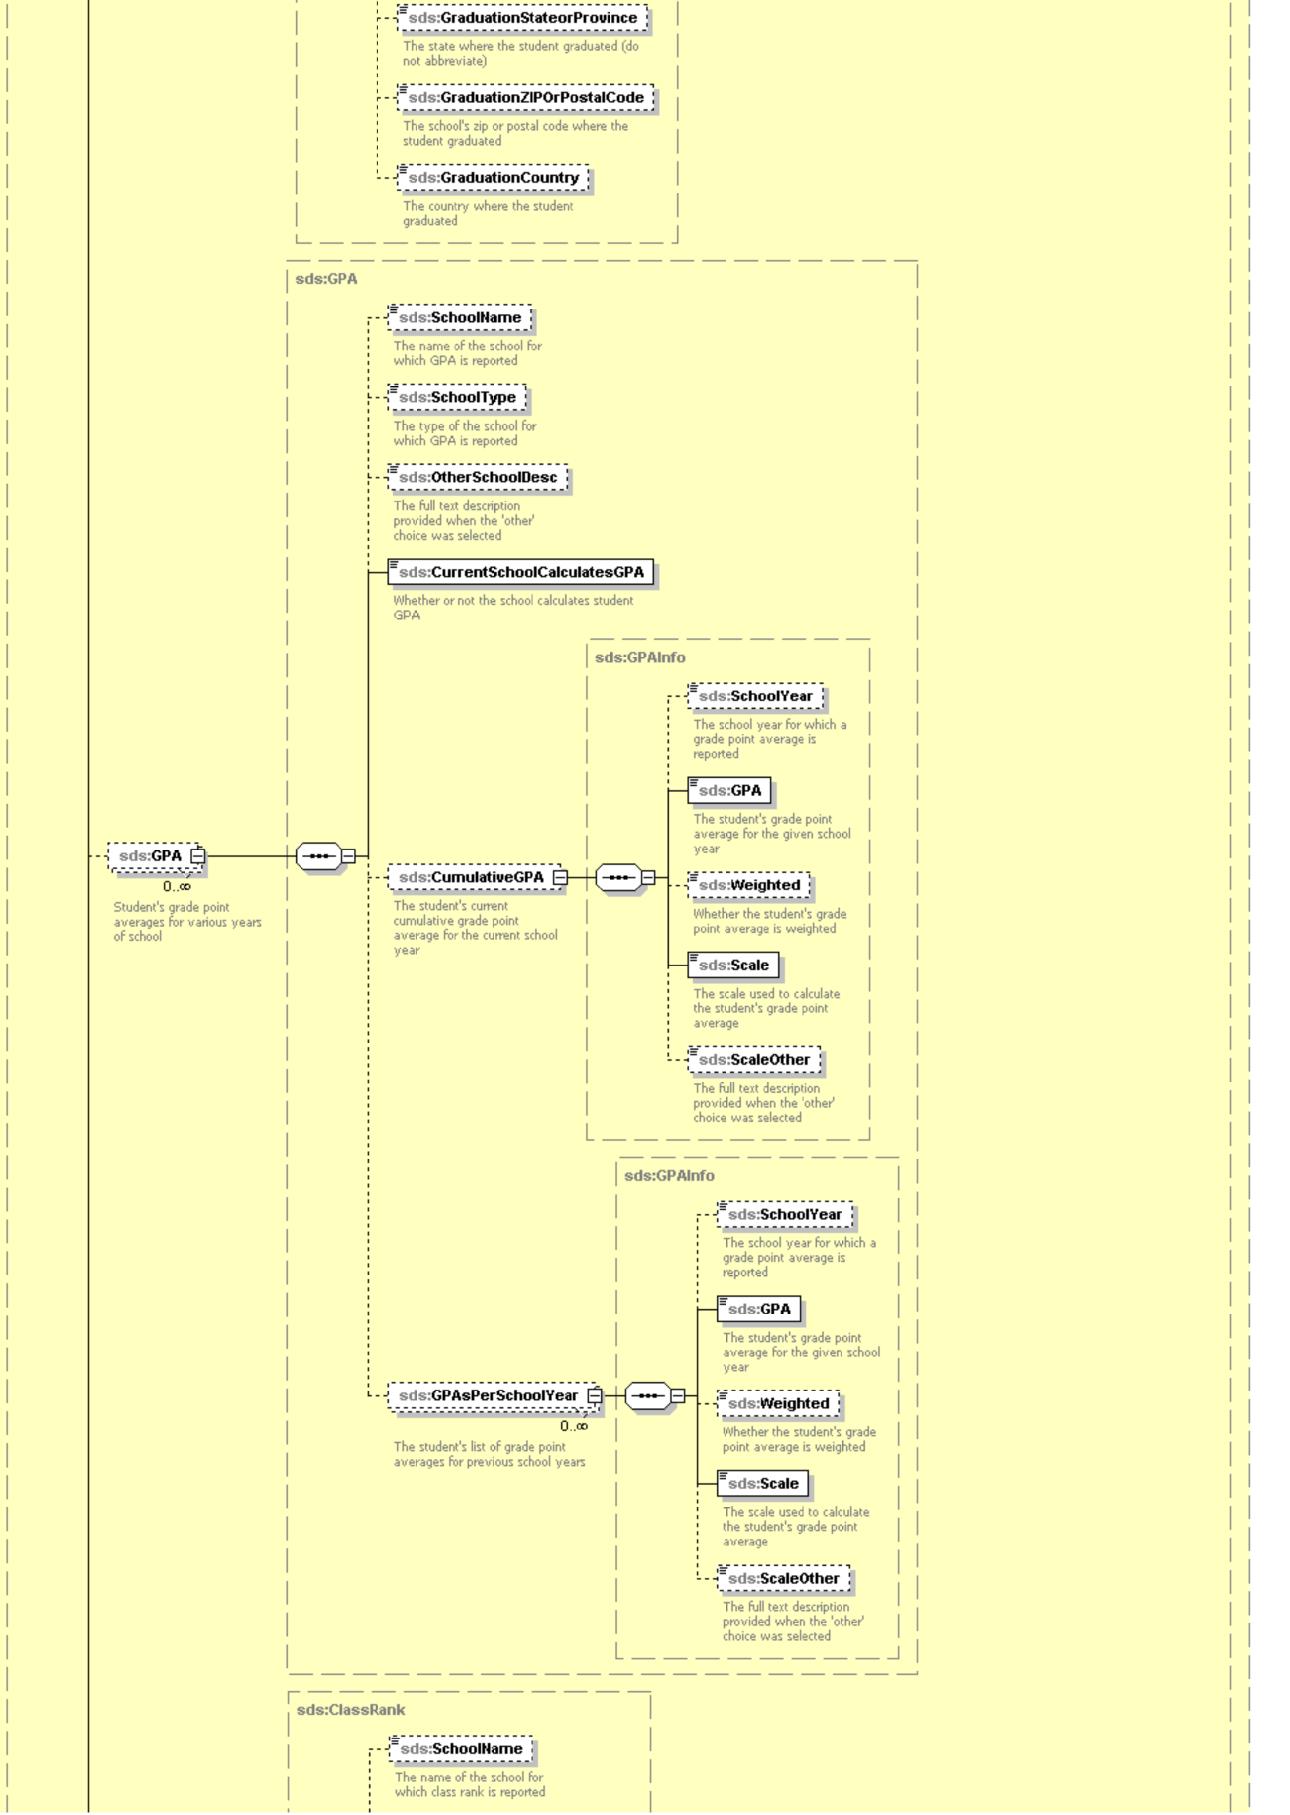

Scholar Snapp"
MICHAEL & SUSAN DELL FOUNDATION































### sds:FAFSAFilingYear

The school year of the student's FAFSA filing in the format of two 4-digit years separated by a dash, for example 2008-2009

#### sds:DisciplineOrLegal

Whether the student has been subjected to any school or legal disciplinary action. Use disciplinary essay type for description.

#### sds:MaritalStatus

The student's marital status







Whether the student is a dependent of someone else or independent

#### sds:DependentsCount

The number of dependents under the student's care, such as the count of the student's



## sds:FamilyMembersInCollegeC...

The number of student family members that are attending college, not counting the student

# sds:SiblingsCount

The student's number of









sds:RelativeEducationLevel



sds:EducationLevel

T