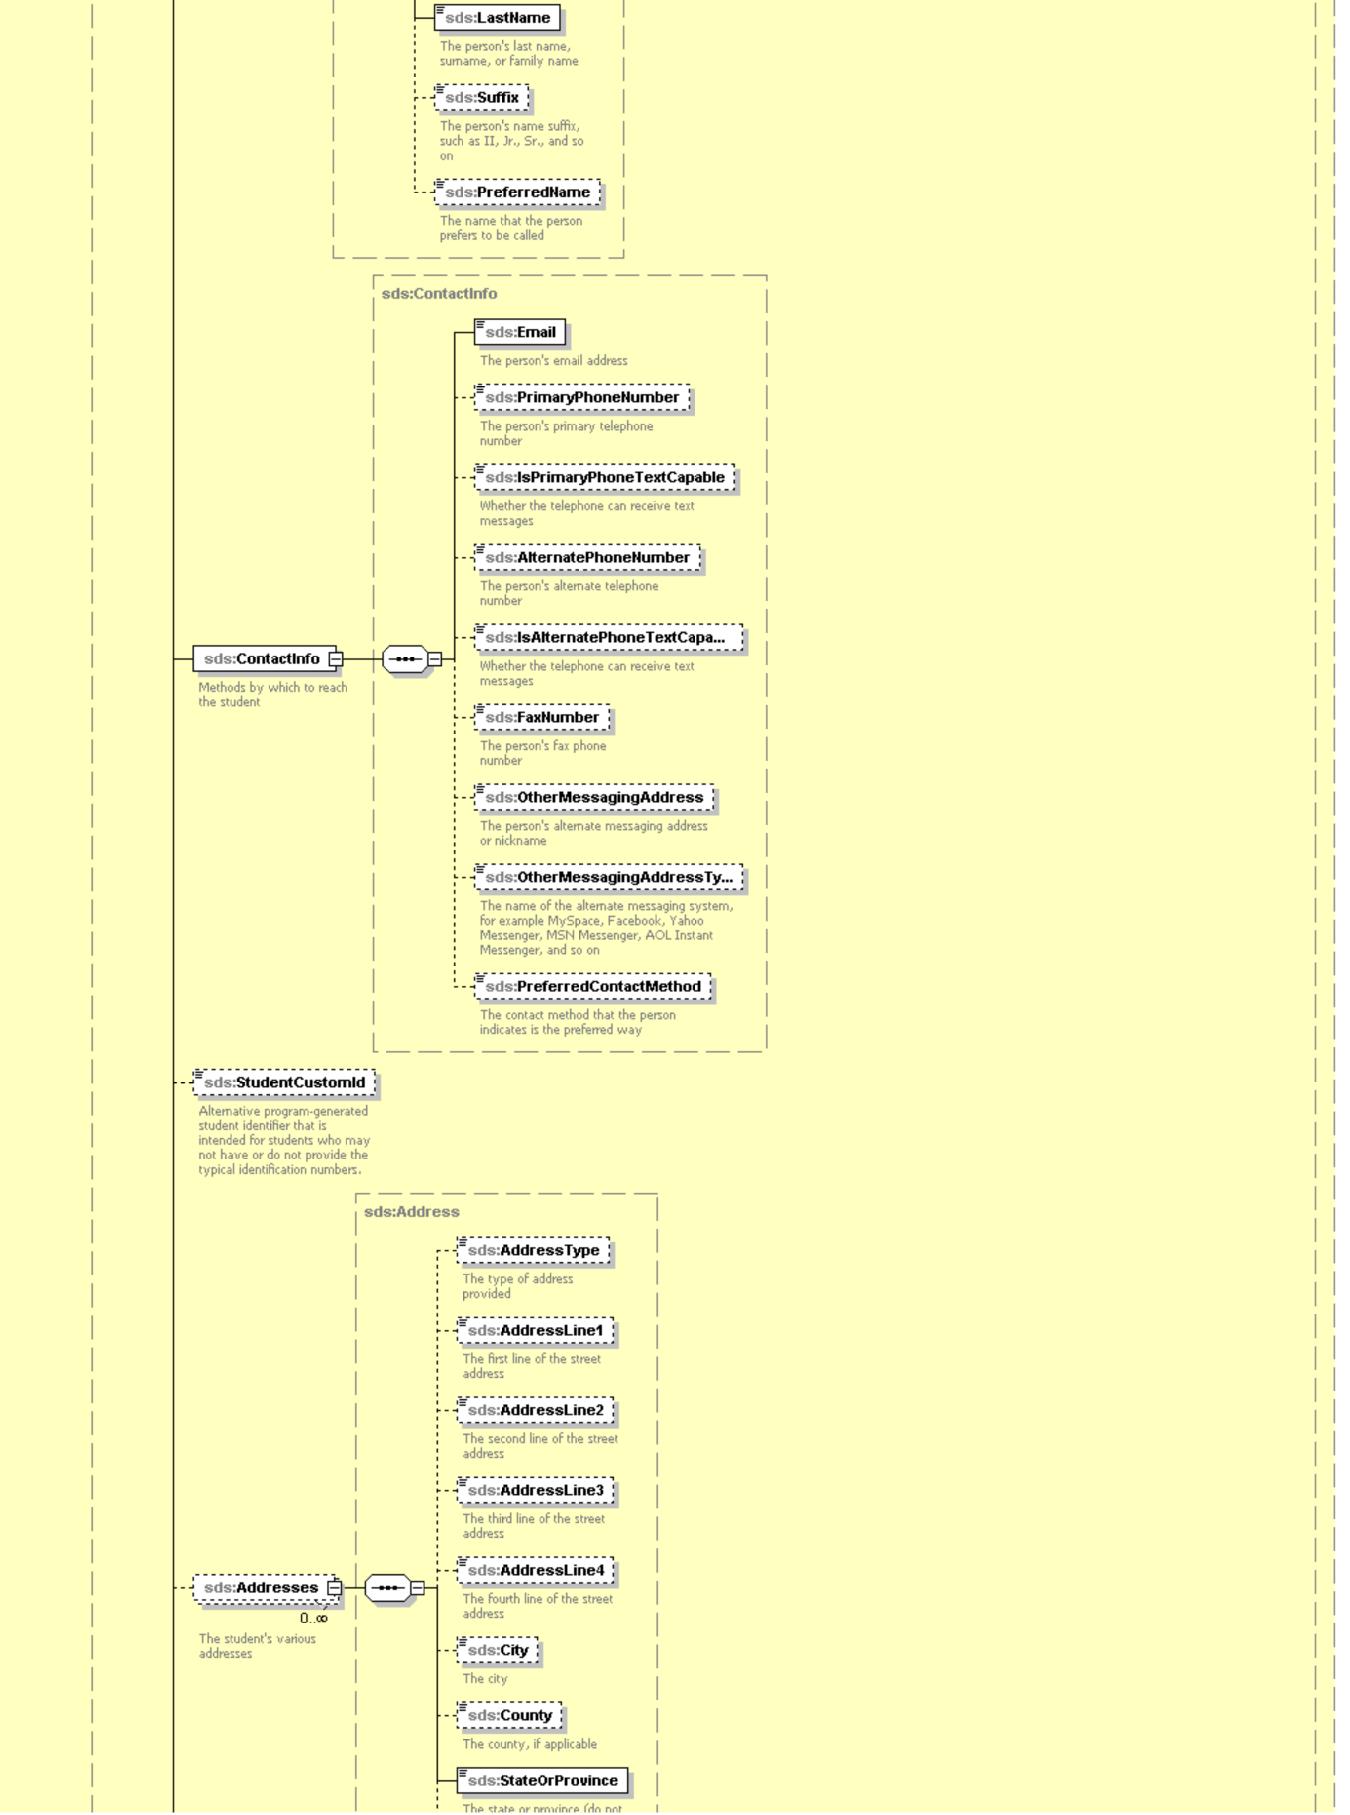

Scholar Snapp"
MICHAEL & SUSAN DELL FOUNDATION































### sds:FAFSAFilingYear

The school year of the student's FAFSA filing in the format of two 4-digit years separated by a dash, for example 2008-2009

#### sds:DisciplineOrLegal

Whether the student has been subjected to any school or legal disciplinary action. Use disciplinary essay type for description.

#### sds:MaritalStatus

The student's marital status







Whether the student is a dependent of someone else or independent

#### sds:DependentsCount

The number of dependents under the student's care, such as the count of the student's



## sds:FamilyMembersInCollegeC...

The number of student family members that are attending college, not counting the student

# sds:SiblingsCount

The student's number of