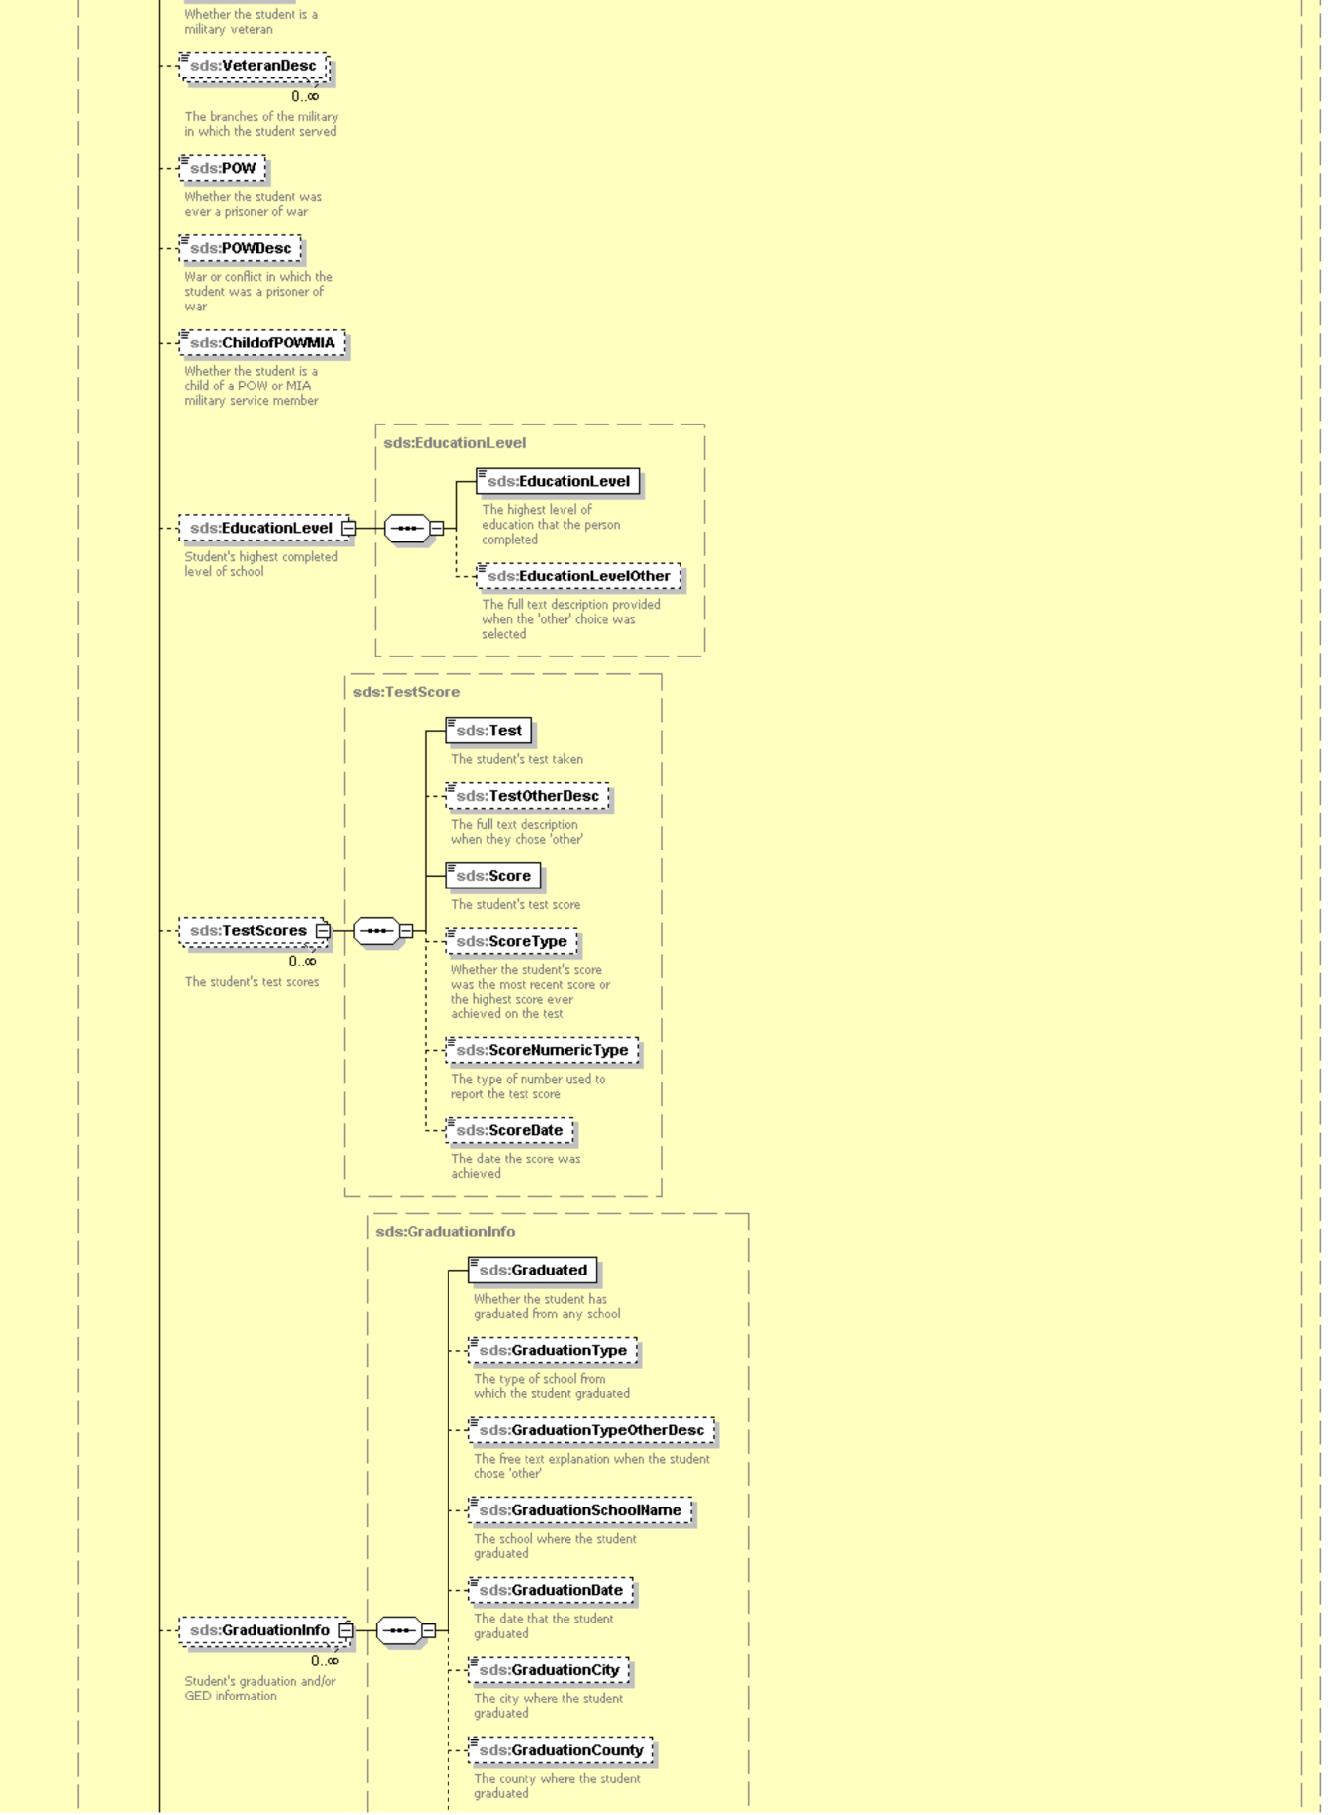

### sds:FAFSAFilingYear

The school year of the student's FAFSA filing in the format of two 4-digit years separated by a dash, for example 2008-2009

#### sds:DisciplineOrLegal

Whether the student has been subjected to any school or legal disciplinary action. Use disciplinary essay type for description.

#### sds:MaritalStatus

The student's marital status

Whether the student is a dependent of someone else or independent

#### sds:DependentsCount

The number of dependents under the student's care, such as the count of the student's

## sds:FamilyMembersInCollegeC...

The number of student family members that are attending college, not counting the student

# sds:SiblingsCount

The student's number of

sds:RelativeEducationLevel

sds:EducationLevel

The highest level of

completed

education that the person

sds:ClassName

The name of the student's

Generated by XMLSpy

www.altova.com