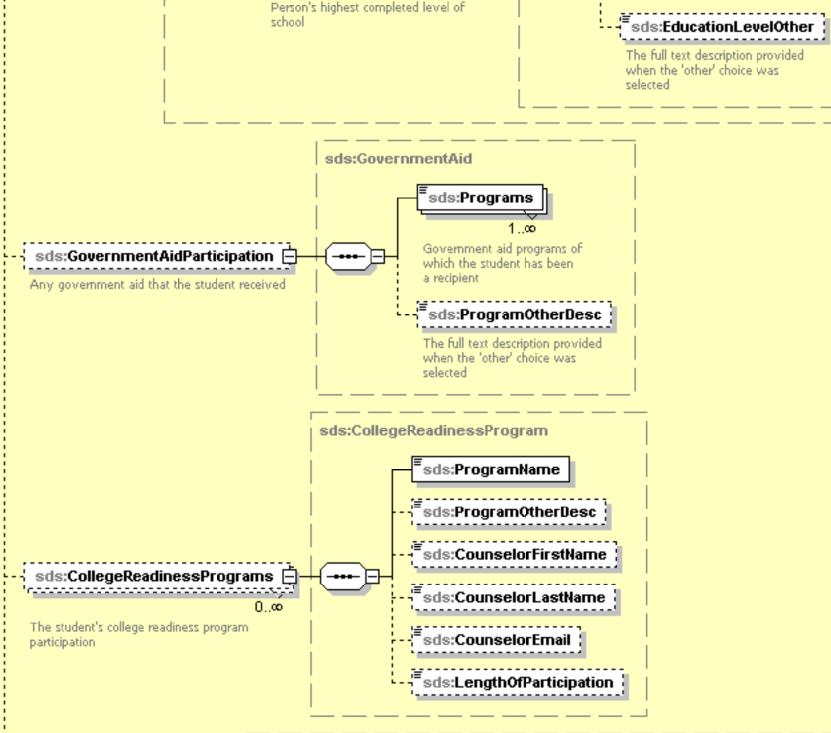

ar Snapp"
MICHAEL & SUSAN DELL FOUNDATION































### sds:FAFSAFilingYear

The school year of the student's FAFSA filing in the format of two 4-digit years separated by a dash, for example 2008-2009

#### sds:DisciplineOrLegal

Whether the student has been subjected to any school or legal disciplinary action. Use disciplinary essay type for description.

#### sds:MaritalStatus

The student's marital status







Whether the student is a dependent of someone else or independent

#### sds:DependentsCount

The number of dependents under the student's care, such as the count of the student's



## sds:FamilyMembersInCollegeC...

The number of student family members that are attending college, not counting the student

# sds:SiblingsCount

The student's number of









sds:RelativeEducationLevel



sds:EducationLevel

The highest level of

completed

education that the person







sds:ClassName

The name of the student's



Generated by XMLSpy

www.altova.com