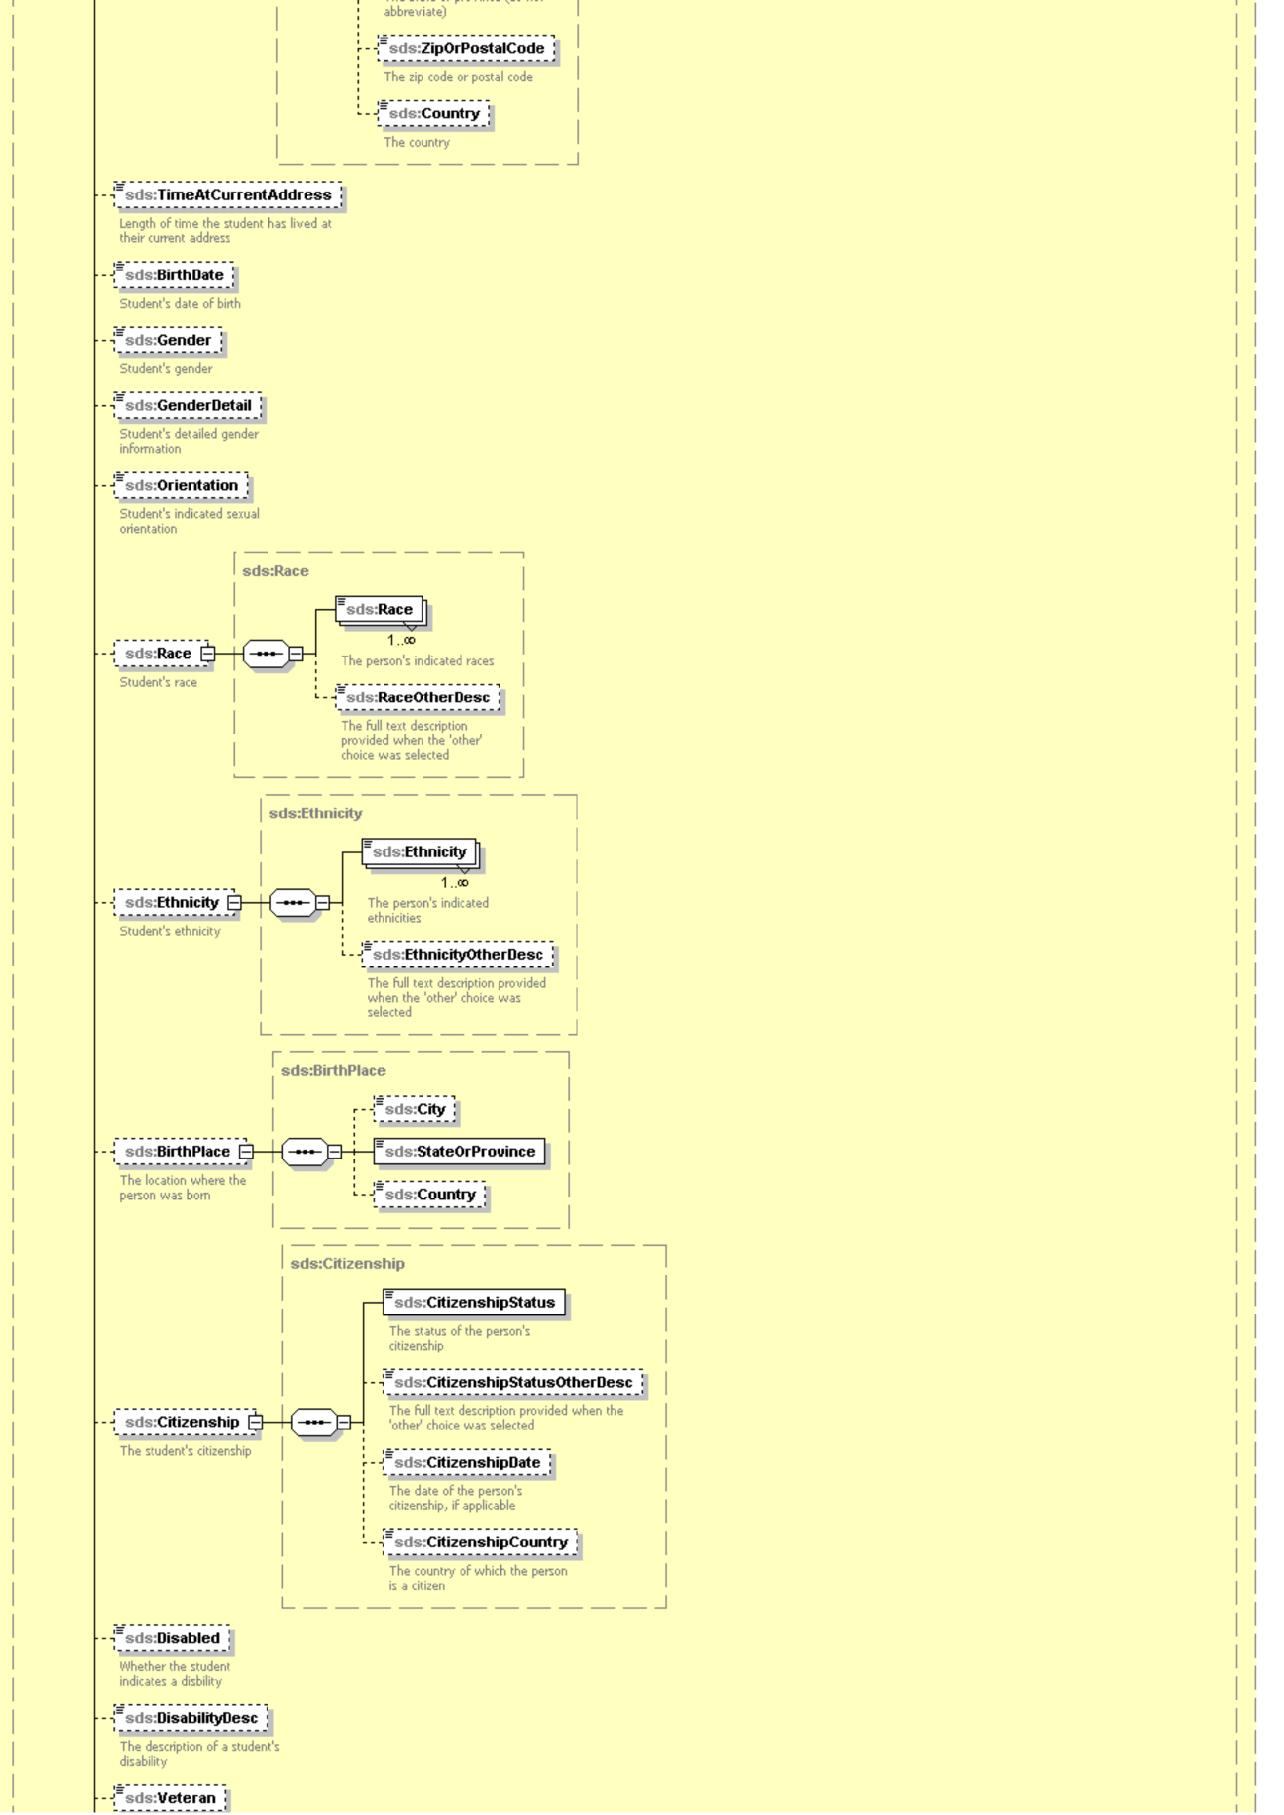

Scholar Snapp"
MICHAEL & SUSAN DELL FOUNDATION































### sds:FAFSAFilingYear

The school year of the student's FAFSA filing in the format of two 4-digit years separated by a dash, for example 2008-2009

#### sds:DisciplineOrLegal

Whether the student has been subjected to any school or legal disciplinary action. Use disciplinary essay type for description.

#### sds:MaritalStatus

The student's marital status







Whether the student is a dependent of someone else or independent

#### sds:DependentsCount

The number of dependents under the student's care, such as the count of the student's



## sds:FamilyMembersInCollegeC...

The number of student family members that are attending college, not counting the student

# sds:SiblingsCount

The student's number of









sds:RelativeEducationLevel



sds:Educati