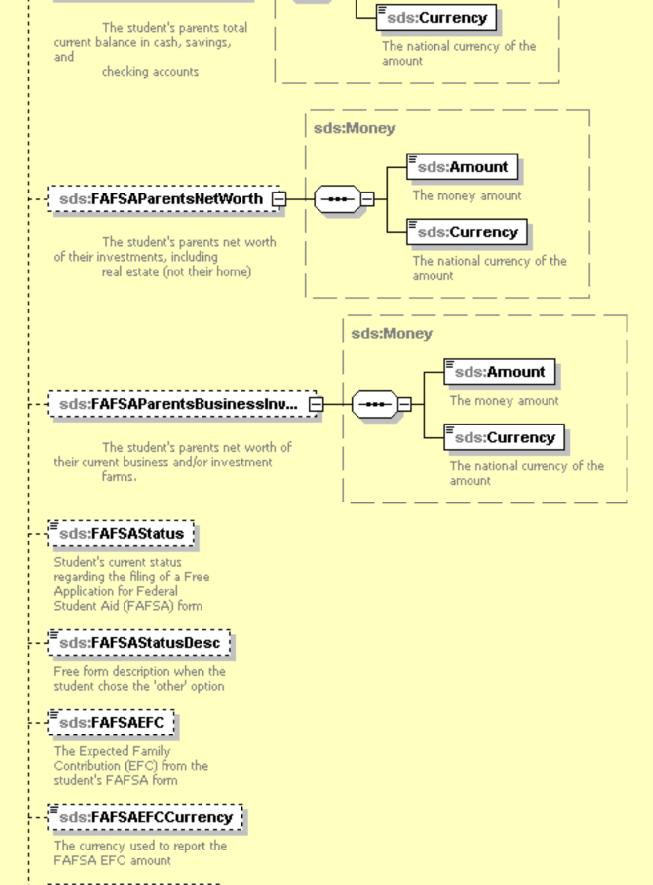

Scholar Snapp"
MICHAEL & SUSAN DELL FOUNDATION































### sds:FAFSAFilingYear

The school year of the student's FAFSA filing in the format of two 4-digit years separated by a dash, for example 2008-2009

#### sds:DisciplineOrLegal

Whether the student has been subjected to any school or legal disciplinary action. Use disciplinary essay type for description.

#### sds:MaritalStatus

The student's marital status







Whether the student is a dependent of someone else or independent

#### sds:DependentsCount

The number of dependents under the student's care, such as the count of the student's



## sds:FamilyMembersInCollegeC...

The number of student family members that are attending college, not counting the student

# sds:SiblingsCount

The student's number of









sds:RelativeEducationLevel



sds:EducationLevel

The highest level o