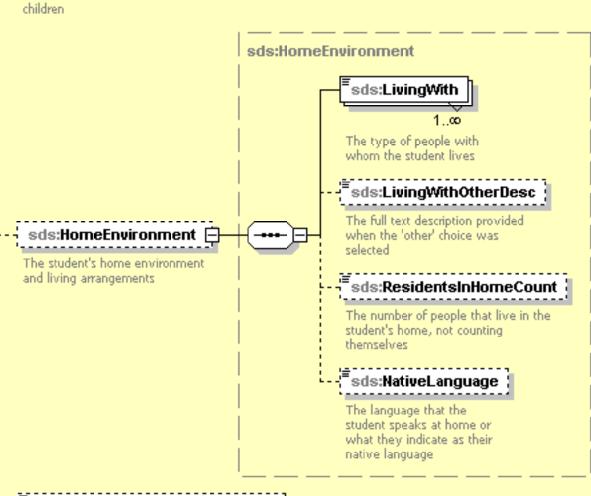

Scholar Snapp"
MICHAEL & SUSAN DELL FOUNDATION































### sds:FAFSAFilingYear

The school year of the student's FAFSA filing in the format of two 4-digit years separated by a dash, for example 2008-2009

#### sds:DisciplineOrLegal

Whether the student has been subjected to any school or legal disciplinary action. Use disciplinary essay type for description.

#### sds:MaritalStatus

The student's marital status







Whether the student is a dependent of someone else or independent

#### sds:DependentsCount

The number of dependents under the student's care, such as the count of the student's



## sds:FamilyMembersInCollegeC...

The number of student family members that are attending college, not counting the student

# sds:SiblingsCount

The student's number of









sds:RelativeEducationLevel



sds:EducationLevel

The highest level of

completed

education that the person







sds:ClassName

The name of the student's



Generated by XMLSpy

www.altova.com