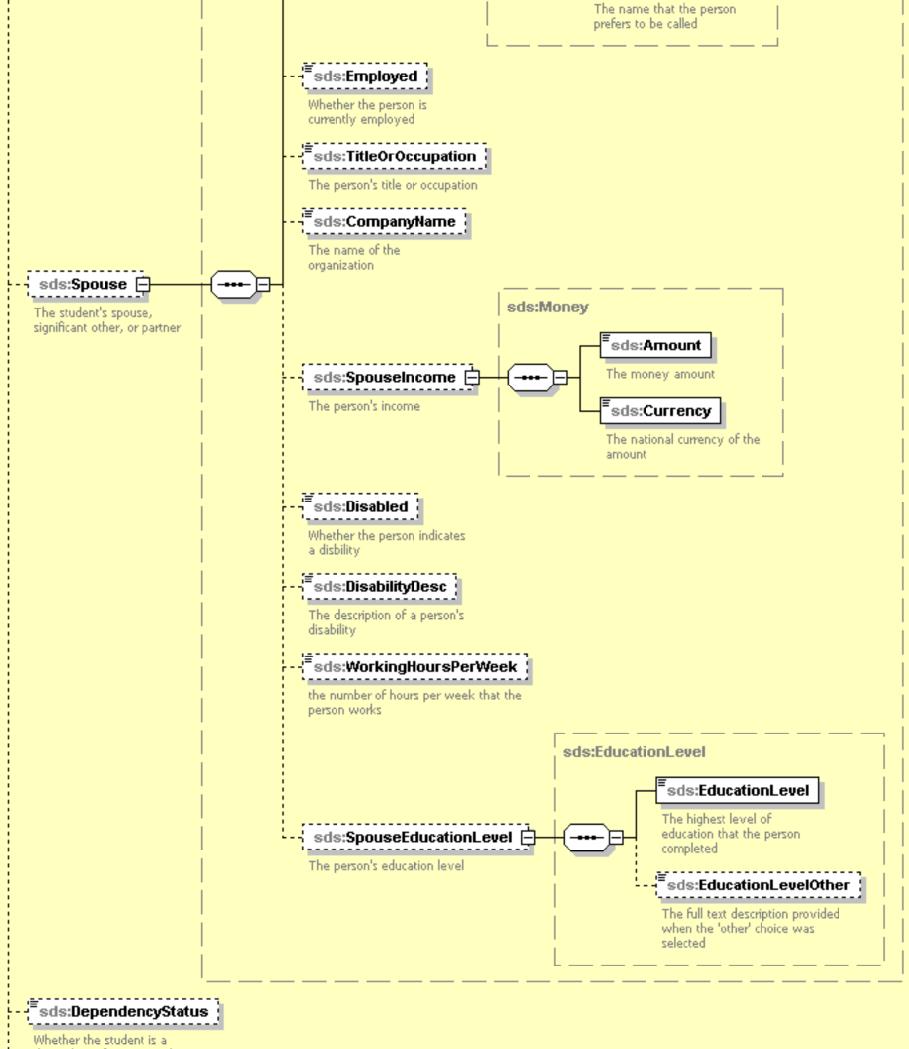

#### sds:MaritalStatus

The student's marital status

Whether the student is a dependent of someone else or independent