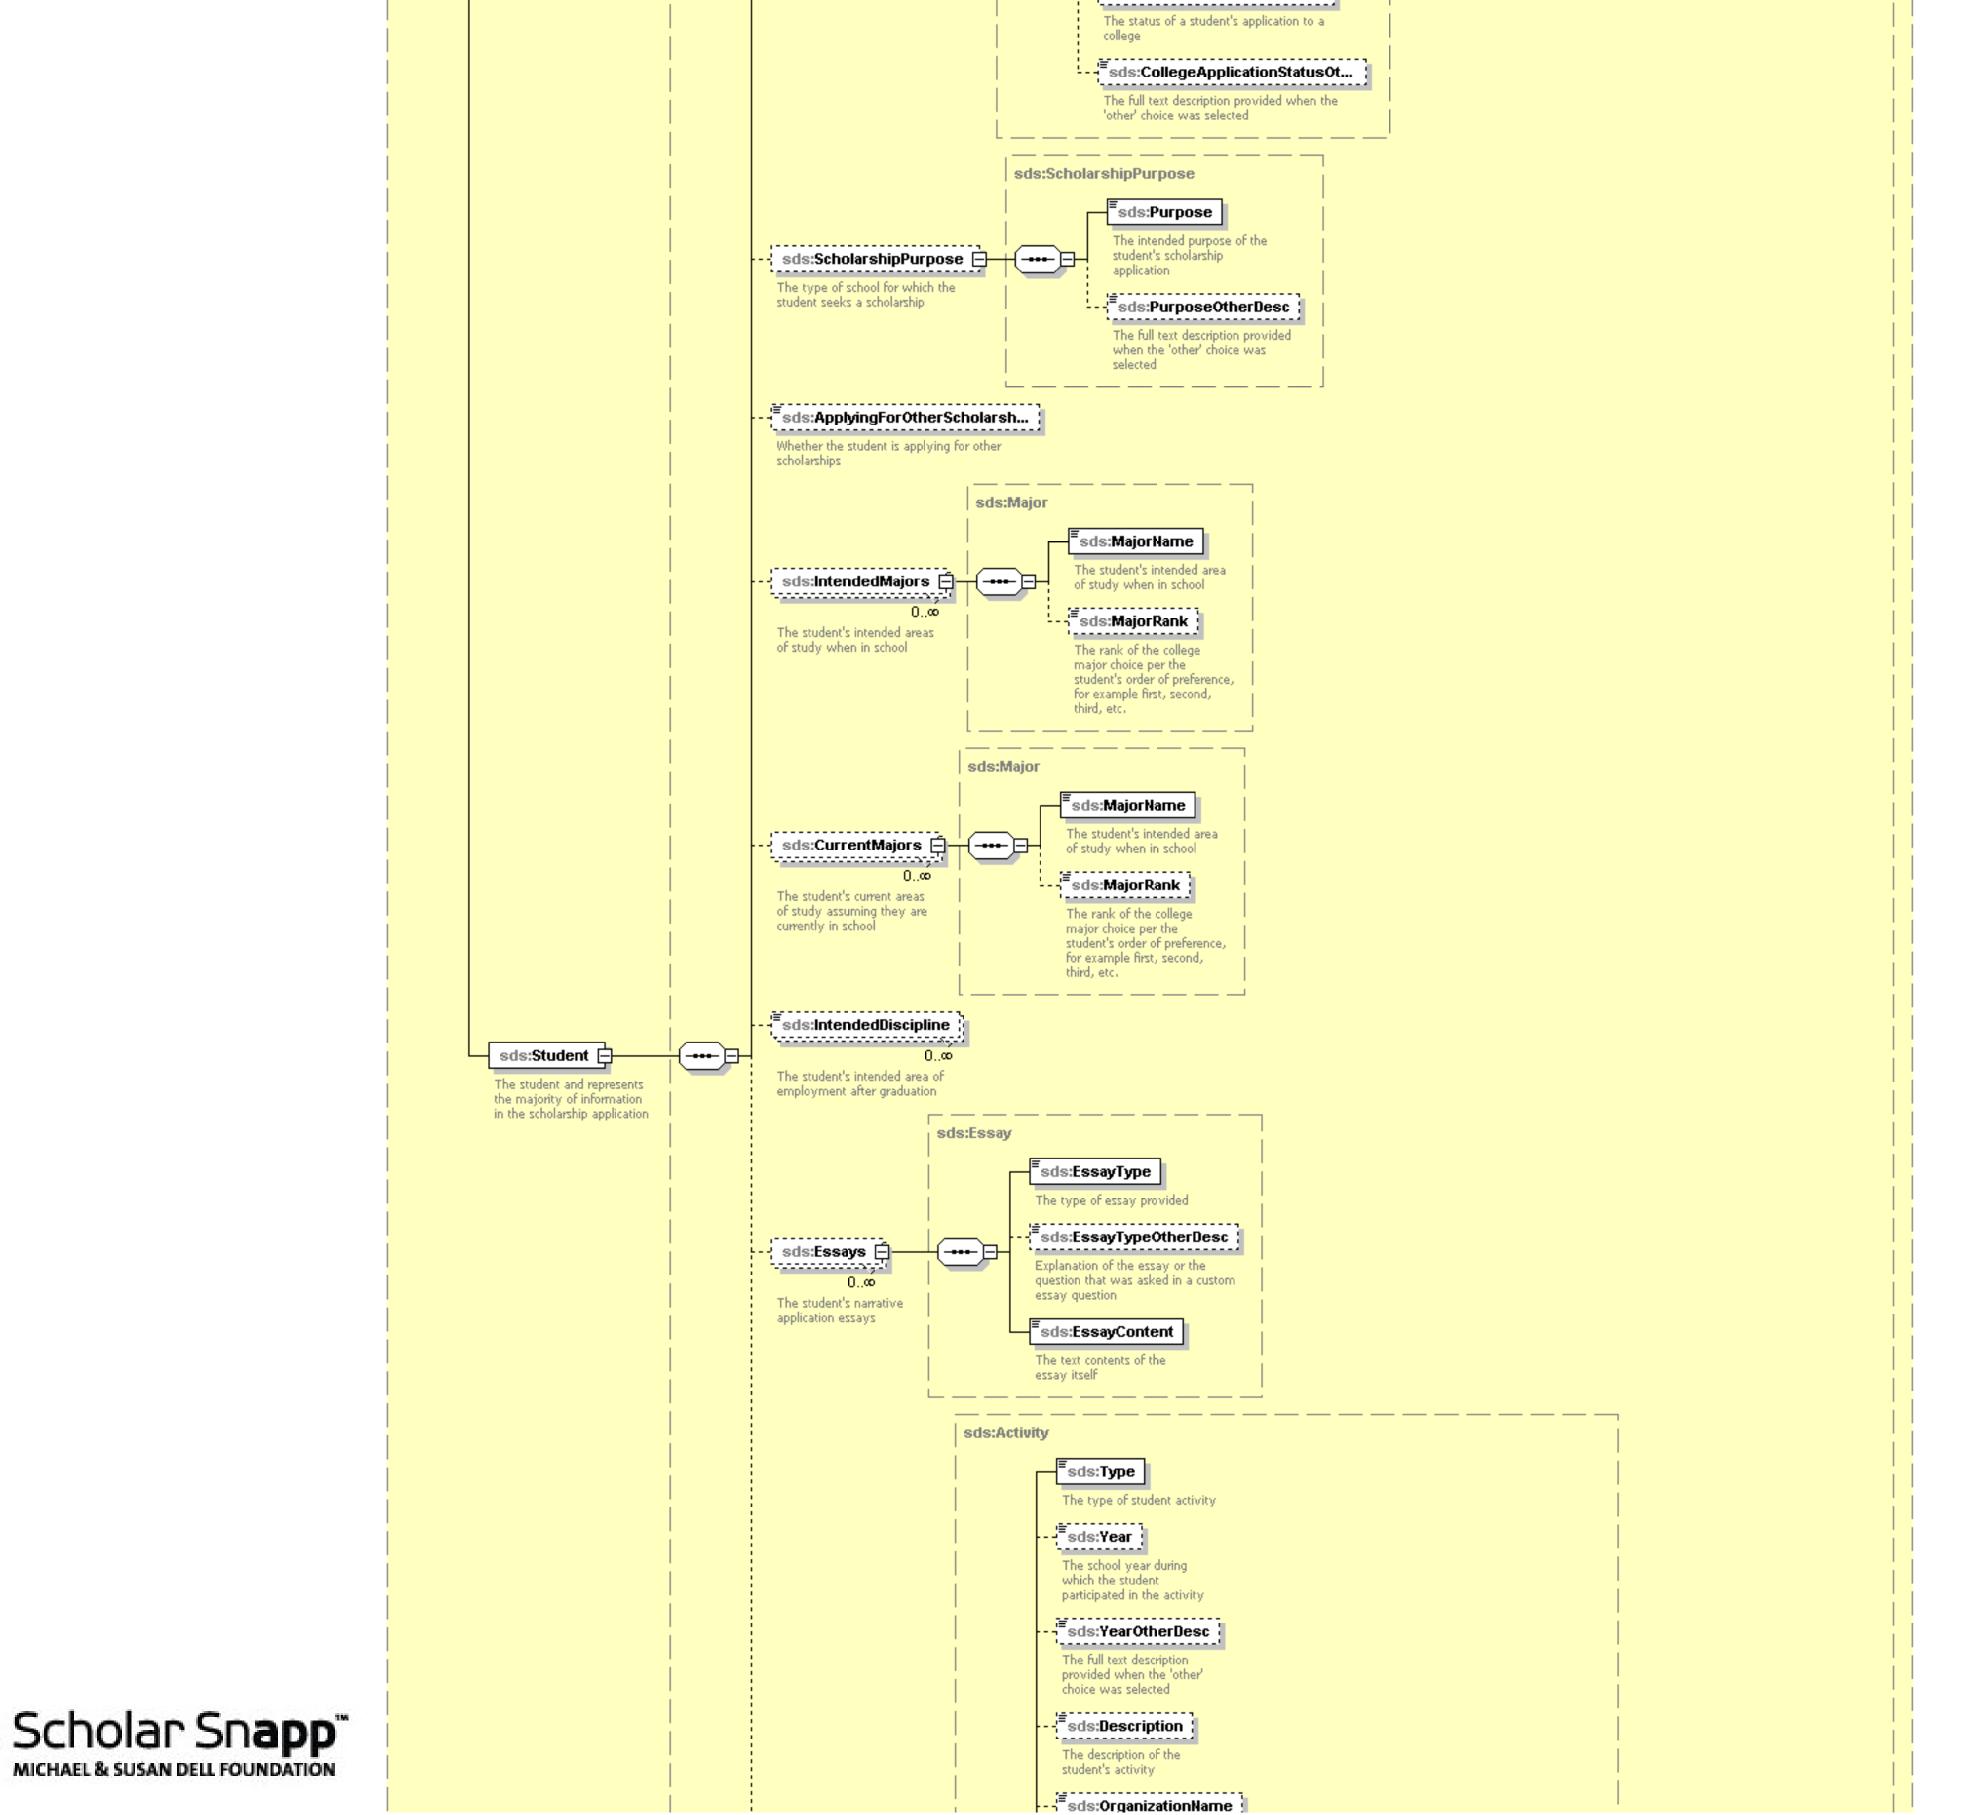

Scholar Snapp"
MICHAEL & SUSAN DELL FOUNDATION

### sds:FAFSAFilingYear

The school year of the student's FAFSA filing in the format of two 4-digit years separated by a dash, for example 2008-2009

#### sds:DisciplineOrLegal

Whether the student has been subjected to any school or legal disciplinary action. Use disciplinary essay type for description.

#### sds:MaritalStatus

The student's marital status

Whether the student is a dependent of someone else or independent

#### sds:DependentsCount

The number of dependents under the student's care, such as the count of the student's

## sds:FamilyMembersInCollegeC...

The number of student family members that are attending college, not counting the student

# sds:SiblingsCount

The student's number of

sds:RelativeEducationLevel

sds:EducationLevel

The highest level of

completed

education that the person

sds:ClassName

The name of the student's

Generated by XMLSpy

www.altova.com